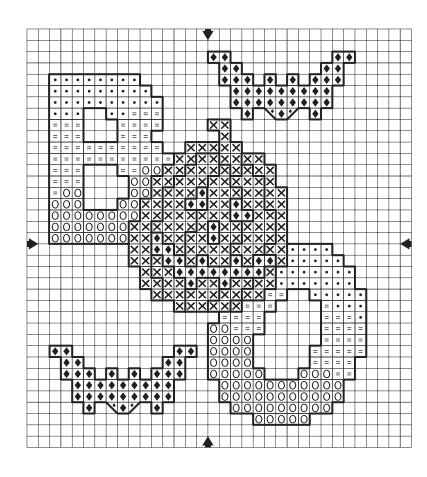

## Cross Stitch-2 strands

DMC#

- 0 973
- **=** 741
- × 720
- **♦** 310
- white

## Back Stitch-1 strands

310

## **Project Supplies Needed**

DMC floss (1 skein for each color): 310 Black 720 Dark Orange 741 Bright Orange 973 Yellow White Needle Glue 3" x 3" frame Small piece of posterboard for backing Scissors

Trim finished design using posterboard as template. Place fabric and posterboard in frame. Glue in place.

Design is approx. 2 in.  $\times$  2.35 in. (5,08 cm  $\times$  5,96 cm) Design is stitched on 14 ct. white Aida.