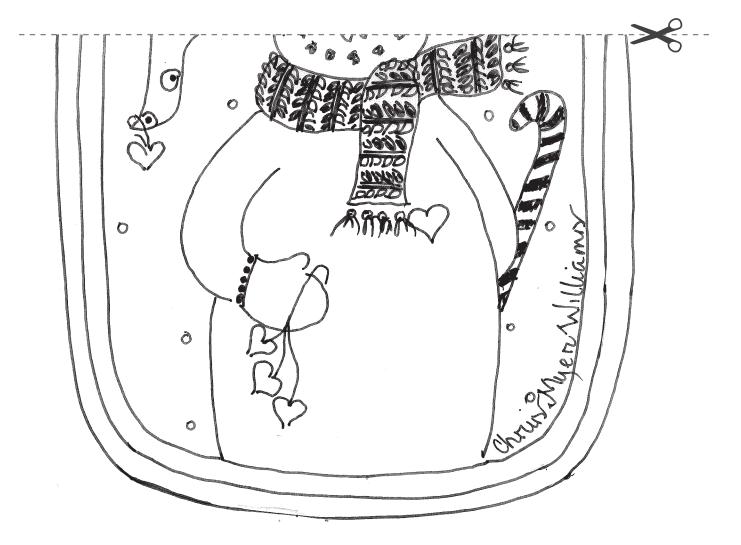

## Winter Treats Snowman Layered Wood Mason Jar Cut Out

By Chris Myer Williams (page 2/2)

Tansfer the design using artist transfer paper.

To transfer the design, piece the pattern together by cutting along the dotted lines on pages 1 and 2. Tape the two pieces together to complete the pattern. (See full design & placement to the right.)

**BOTTOM PORTION** 