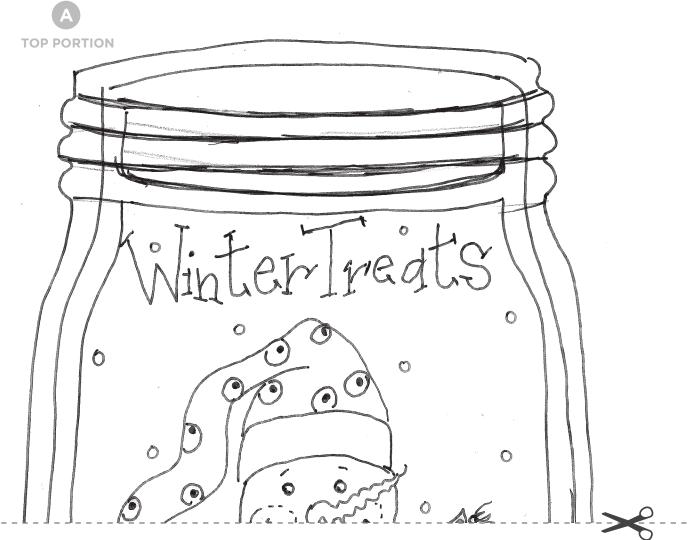

## Winter Treats Snowman Layered Wood Mason Jar Cut Out

By Chris Myer Williams (page 1/2)

Tansfer the design using artist transfer paper.

To transfer the design, piece the pattern together by cutting along the dotted lines on pages 1 and 2. Tape the two pieces together to complete the pattern. (See full design & placement to the right.)