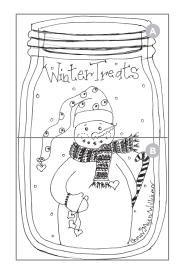

## Winter Treats Snowman Layered Wood Mason Jar Cut Out

By Chris Myer Williams (page 1/2)

Tansfer the design using artist transfer paper.

To transfer the design, piece the pattern together by cutting along the dotted lines on pages 1 and 2. Tape the two pieces together to complete the pattern. (See full design & placement to the right.)

## Winter Treats Snowman Layered Wood Mason Jar Cut Out

By Chris Myer Williams (page 2/2)

Tansfer the design using artist transfer paper.

To transfer the design, piece the pattern together by cutting along the dotted lines on pages 1 and 2. Tape the two pieces together to complete the pattern. (See full design & placement to the right.)