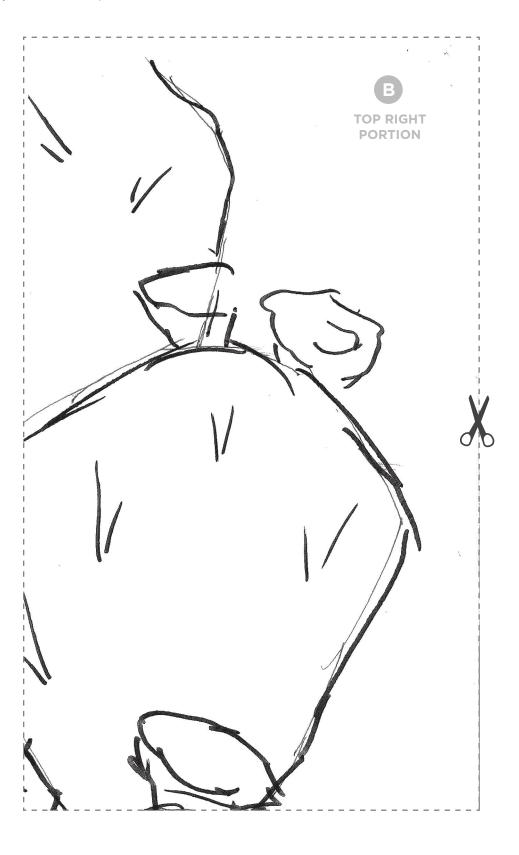

# Road Trippin' With Andy Desert Southwest (page 2/4)

Piece the pattern together by cutting along the dotted lines on pages 1, 2, 3, & 4. Tape the four pieces together to complete the pattern. (See full design & placement below.)