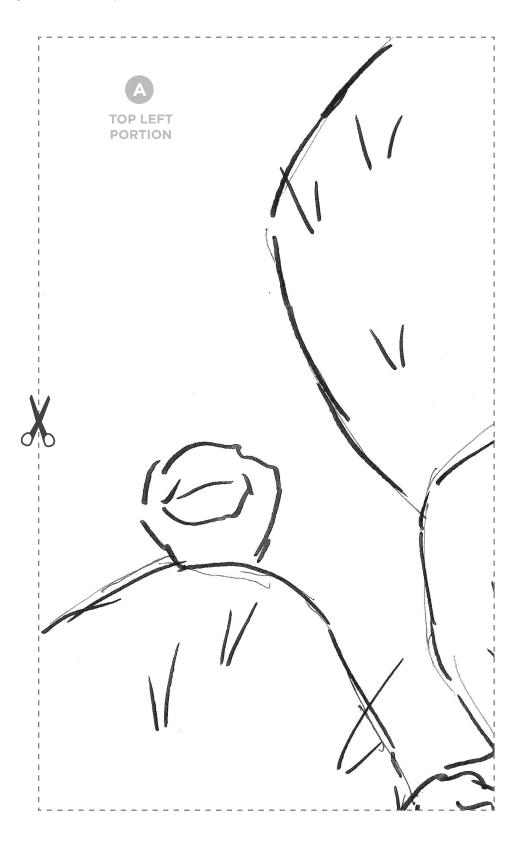

# Road Trippin' With Andy Desert Southwest (page 1/4)

Piece the pattern together by cutting along the dotted lines on pages 1, 2, 3, & 4. Tape the four pieces together to complete the pattern. (See full design & placement below.)