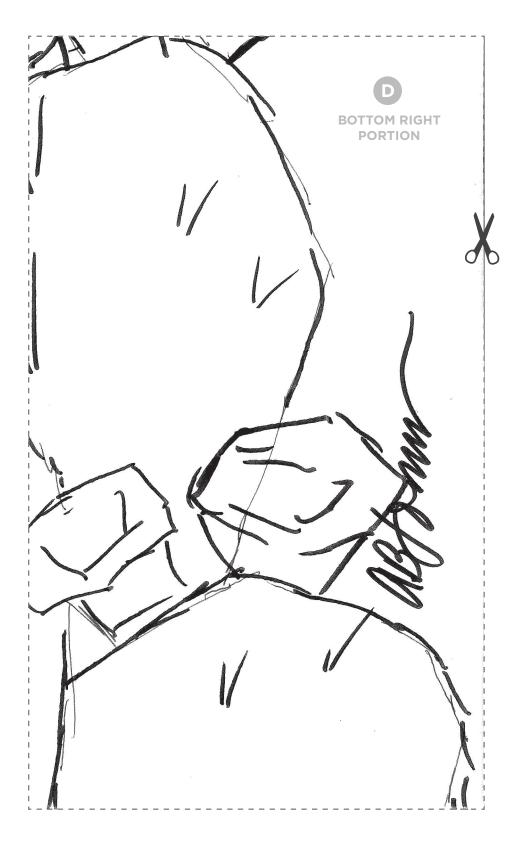

# Road Trippin' With Andy Desert Southwest (page 4/4)

Piece the pattern together by cutting along the dotted lines on pages 1, 2, 3, & 4. Tape the four pieces together to complete the pattern. (See full design & placement below.)