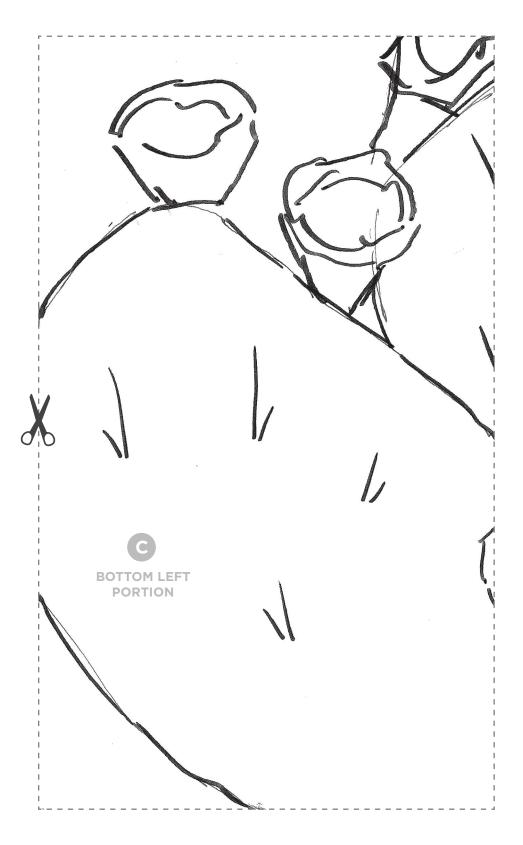

# Road Trippin' With Andy Desert Southwest (page 3/4)

Piece the pattern together by cutting along the dotted lines on pages 1, 2, 3, & 4. Tape the four pieces together to complete the pattern. (See full design & placement below.)