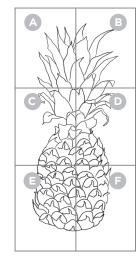

# Welcome Pineapple (page 1/6)

Piece the pattern together by cutting along the dotted lines on pages 1, 2, 3, 4, 5 & 6. Tape the six pieces together to complete the pattern. (See full design & placement below.)