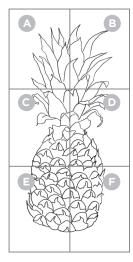

# Welcome Pineapple (page 4/6)

Piece the pattern together by cutting along the dotted lines on pages 1, 2, 3, 4, 5 & 6. Tape the six pieces together to complete the pattern. (See full design & placement below.)