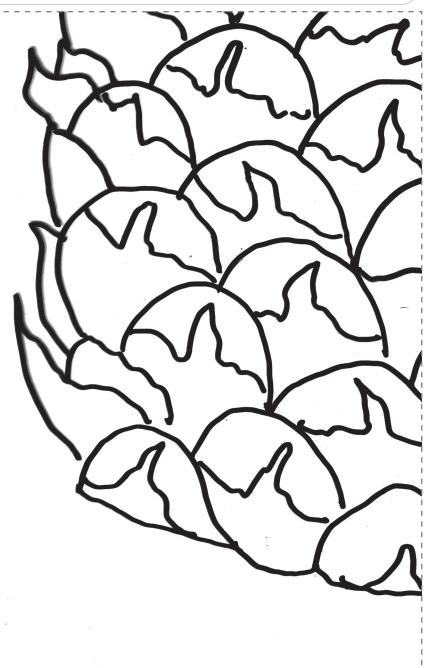

# Welcome Pineapple (page 2/6)

Piece the pattern together by cutting along the dotted lines on pages 1, 2, 3, 4, 5 & 6. Tape the six pieces together to complete the pattern. (See full design & placement below.)