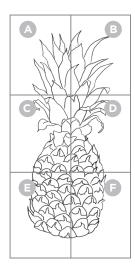

# Welcome Pineapple (page 1/6)

Piece the pattern together by cutting along the dotted lines on pages 1, 2, 3, 4, 5 & 6. Tape the six pieces together to complete the pattern. (See full design & placement below.)