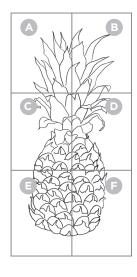

# Welcome Pineapple (page 1/6)

Piece the pattern together by cutting along the dotted lines on pages 1, 2, 3, 4, 5 & 6. Tape the six pieces together to complete the pattern. (See full design & placement below.)