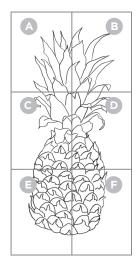

# Welcome Pineapple (page 3/6)

Piece the pattern together by cutting along the dotted lines on pages 1, 2, 3, 4, 5 & 6. Tape the six pieces together to complete the pattern. (See full design & placement below.)