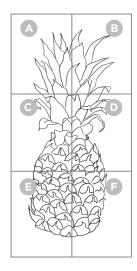

# Welcome Pineapple (page 1/6)

Piece the pattern together by cutting along the dotted lines on pages 1, 2, 3, 4, 5 & 6. Tape the six pieces together to complete the pattern. (See full design & placement below.)