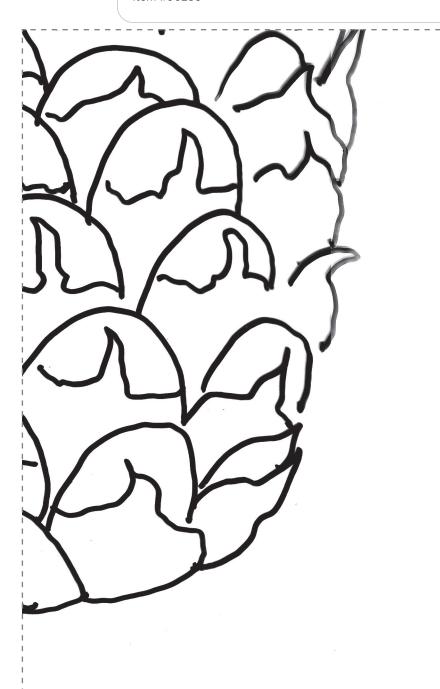

# Welcome Pineapple (page 4/6)

Piece the pattern together by cutting along the dotted lines on pages 1, 2, 3, 4, 5 & 6. Tape the six pieces together to complete the pattern. (See full design & placement below.)