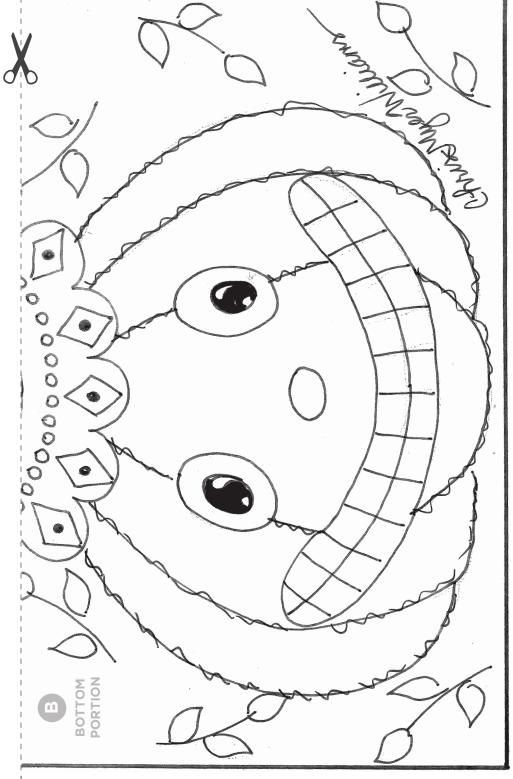

## Giggles and Grins by Chris Williams (page 2/2)

The pattern for this design will need to be pieced together before transferring to the surface. Piece the pattern together by cutting along the dotted lines on pages 1 and 2. Tape the two pieces together to complete the pattern. The completed design is found to the right of the page.