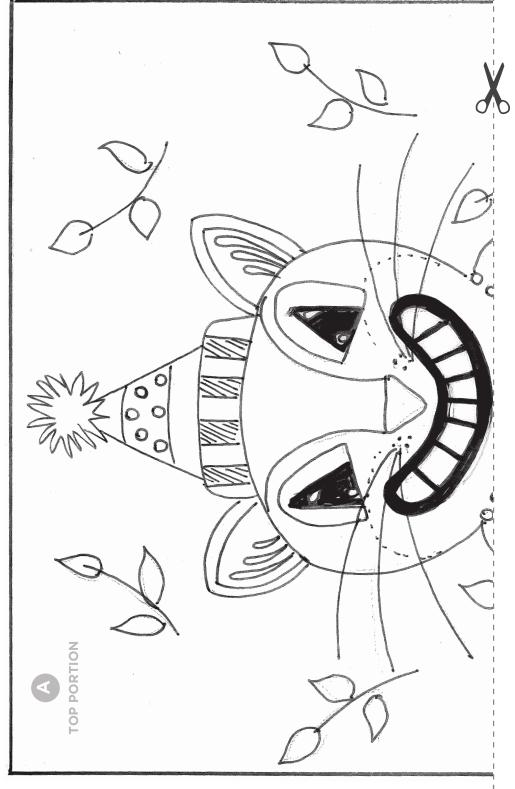

## Giggles and Grins by Chris Williams (page 1/2)

The pattern for this design will need to be pieced together before transferring to the surface. Piece the pattern together by cutting along the dotted lines on pages 1 and 2. Tape the two pieces together to complete the pattern. The completed design is found to the right of the page.