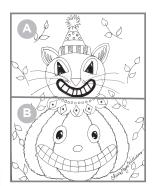

## Giggles and Grins by Chris Williams (page 2/2)

The pattern for this design will need to be pieced together before transferring to the surface. Piece the pattern together by cutting along the dotted lines on pages 1 and 2. Tape the two pieces together to complete the pattern. The completed design is found to the right of the page.