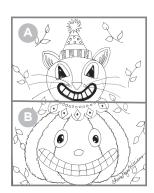

## Giggles and Grins by Chris Williams (page 1/2)

The pattern for this design will need to be pieced together before transferring to the surface. Piece the pattern together by cutting along the dotted lines on pages 1 and 2. Tape the two pieces together to complete the pattern. The completed design is found to the right of the page.