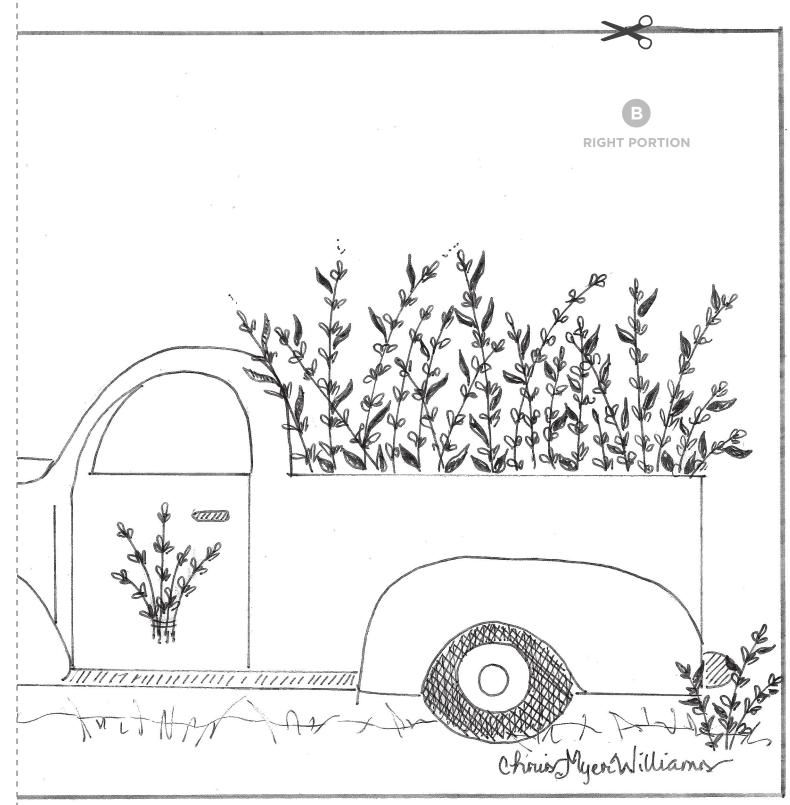

## Live, Life, and Lavender by Chris Williams (page 2/2)

The pattern for this design will need to be pieced together before transferring to the surface. Piece the pattern together by cutting along the dotted lines on pages 1 and 2. Tape the two pieces together to complete the pattern. The completed design is found to the right of the page.

Transfer this design using artist transfer paper.