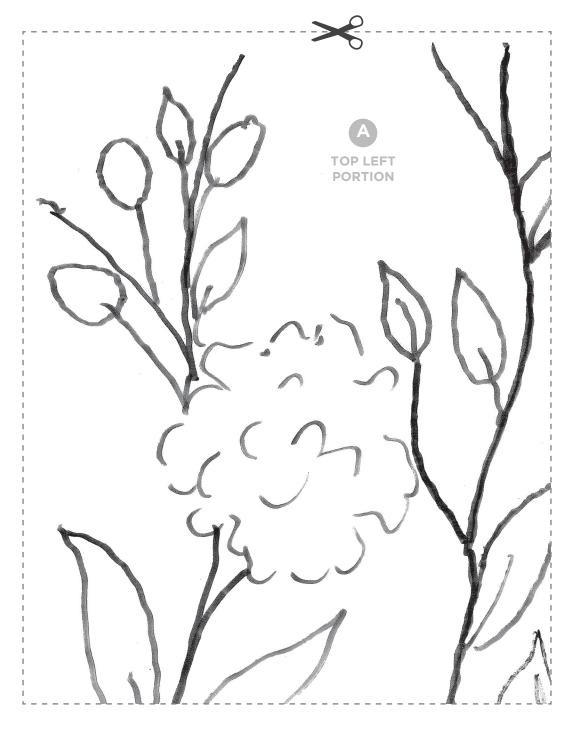

## Peaceful Garden by Donna Dewberry (page 1/4)

The pattern for this design will need to be pieced together before transferring to the surface. Piece the pattern together by cutting along the dotted lines on pages 1, 2, 3 and 4. Tape the four pieces together to complete the pattern. The completed design is found to the right of the page.

Transfer this design using artist transfer paper.