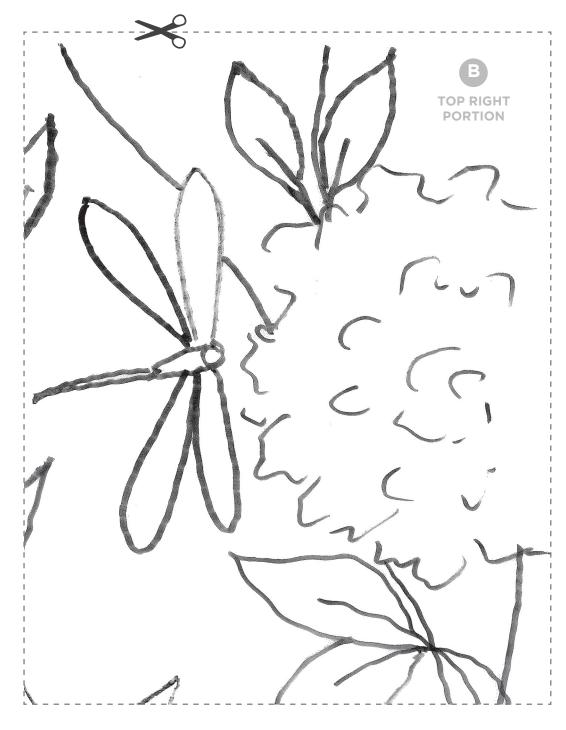

## Peaceful Garden by Donna Dewberry (page 2/4)

The pattern for this design will need to be pieced together before transferring to the surface. Piece the pattern together by cutting along the dotted lines on pages 1, 2, 3 and 4. Tape the four pieces together to complete the pattern. The completed design is found to the right of the page.

Transfer this design using artist transfer paper.