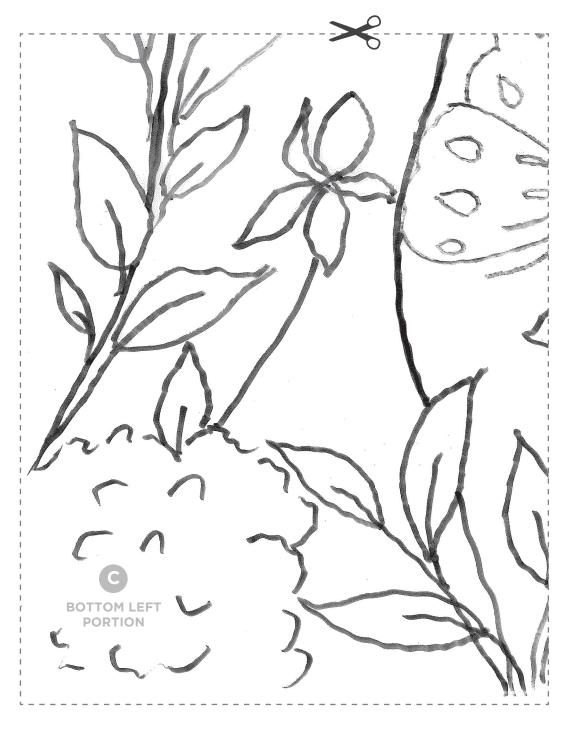

## Peaceful Garden by Donna Dewberry (page 3/4)

The pattern for this design will need to be pieced together before transferring to the surface. Piece the pattern together by cutting along the dotted lines on pages 1, 2, 3 and 4. Tape the four pieces together to complete the pattern. The completed design is found to the right of the page.

Transfer this design using artist transfer paper.