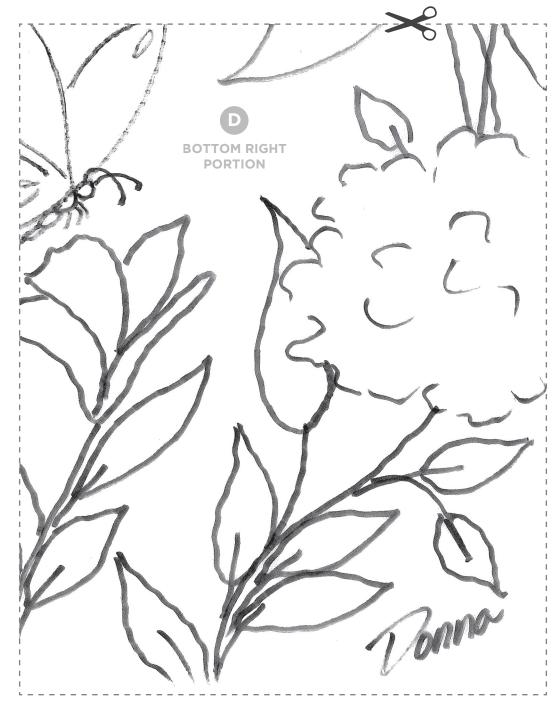

## Peaceful Garden by Donna Dewberry (page 4/4)

The pattern for this design will need to be pieced together before transferring to the surface. Piece the pattern together by cutting along the dotted lines on pages 1, 2, 3 and 4. Tape the four pieces together to complete the pattern. The completed design is found to the right of the page.