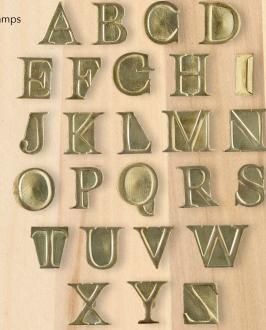

### **Wood Burning Alphabet Stamp Set**

Great for creating personilized pieces on wood, leather, cork, and more.

## Includes:

• 26 high-quality high-quality interchangeable metal wood burning letter stamps