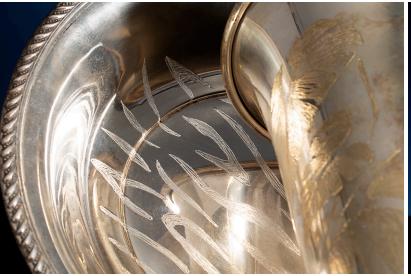

# **ENGRAVING TOOL**

The Plaid Engraver Tool is a lightweight and compact tool that allows you to create intricate detail work effortlessly with the touch of a button. Use this tool on everything from glass to metal to plastic and more.

## **Engraver**

Lightweight and compact: effortlessly performs intricate work on metal, slate, ceramic, plastic, and wood.