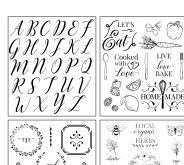

### **Wood Burning Alphabet Stamp Set**

Great for creating personilized pieces on wood, leather, cork, and more.

## Includes:

• 26 high-quality high-quality interchangeable metal wood burning letter stamps