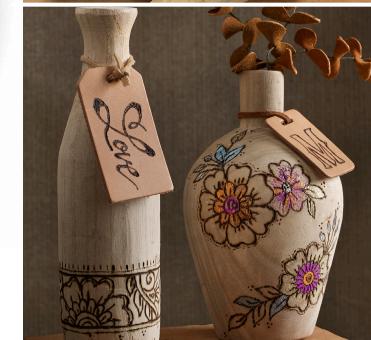

# WOOD BURNING TOOLS

Plaid's Wood Burning Tools and accessories are a great way to enjoy one of the hottest trends in crafting - pyrography! Add personalized burn details and designs to wood, cork, leather, gourds, and more. Take your designs to the next level with pattern sheets and interchangeable tips for more advanced wood burning techniques.