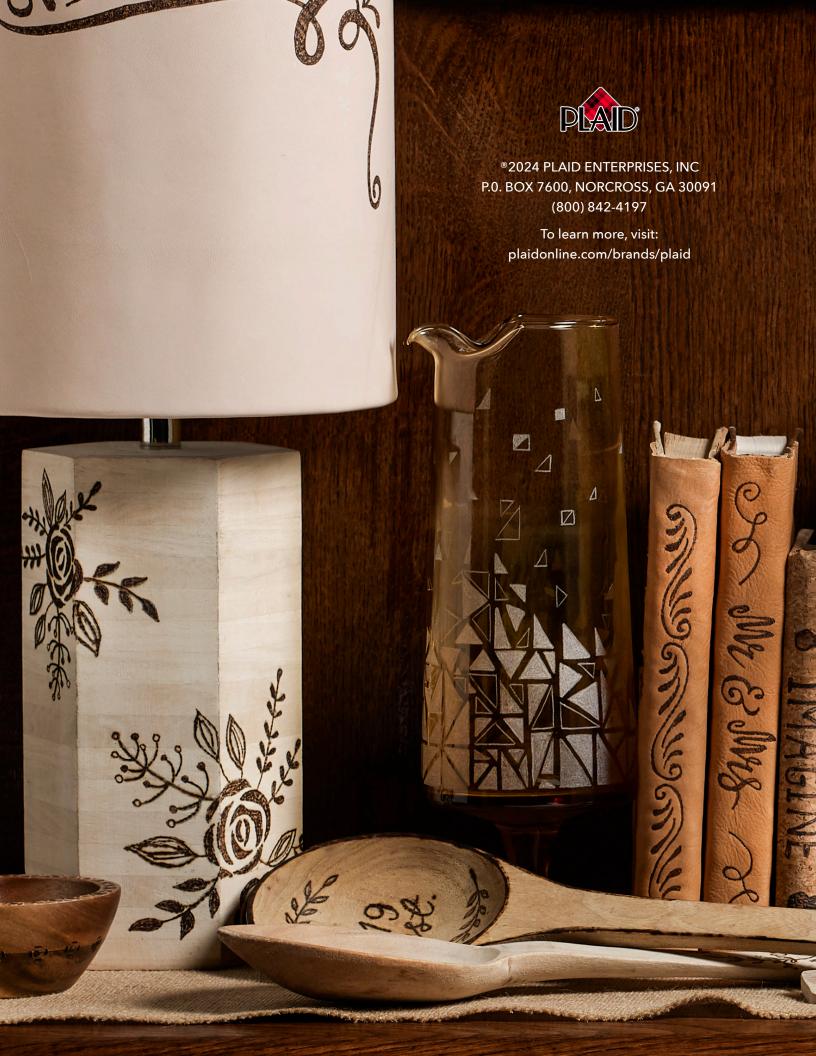

# WOOD BURNING TOOLS

Plaid's Wood Burning Tools and accessories are a great way to enjoy one of the hottest trends in crafting - pyrography! Add personalized burn details and designs to wood, cork, leather, gourds, and more. Take your designs to the next level with pattern sheets and interchangeable tips for more advanced wood burning techniques.