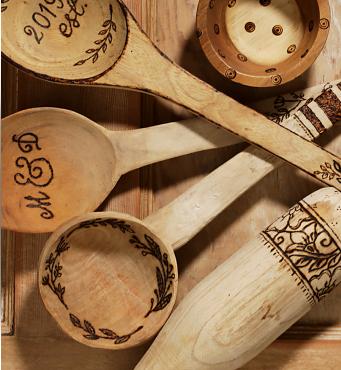

# WOOD BURNING TOOLS

Plaid's Wood Burning Tools and accessories are a great way to enjoy one of the hottest trends in crafting - pyrography! Add personalized burn details and designs to wood, cork, leather, gourds, and more. Take your designs to the next level with pattern sheets and interchangeable tips for more advanced wood burning techniques.

### **Wood Burning Alphabet Stamp Set**

Great for creating personilized pieces on wood, leather, cork, and more.