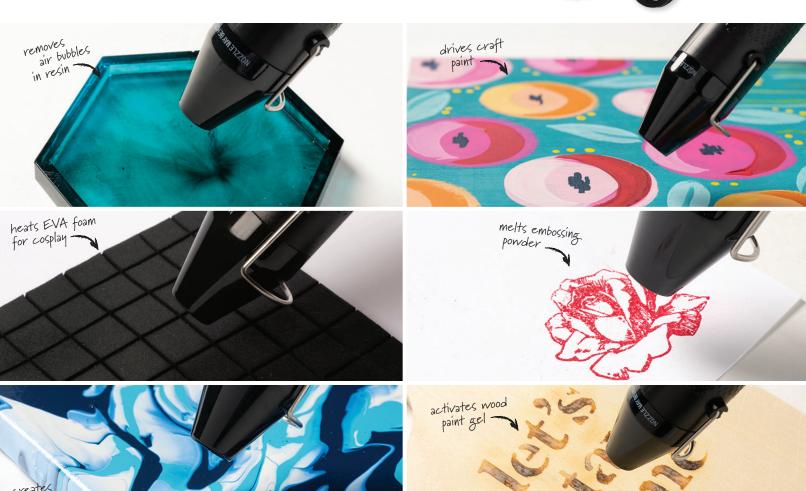

# MULTI-USE HEAT PEN

This heat pen is ideal for removing bubbles in resin, drying craft paint, creating pouring effects, activating wood burning gel, melting embossing powder, heating EVA foam for cosplay, and more to all your arts and crafts.

### Multi-Use Heat Pen

Heats up to 200 degrees and is able to cool on stand when hot. Easy to use, durable, and portable.