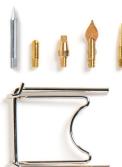

# **ENGRAVING TOOL**

The Plaid Engraver Tool is a lightweight and compact tool that allows you to create intricate detail work effortlessly with the touch of a button. Use this tool on everything from glass to metal to plastic and more.

## **Engraver**

Lightweight and compact: effortlessly performs intricate work on metal, slate, ceramic, plastic, and wood.

#### Includes:

- Engraver tool (Sharp)
- Conical engraver tip
- Sanding band
- Buffing tip
- Sharp engraver tip
- Ball engraver tip
- 2 AA batteries
- Storage case