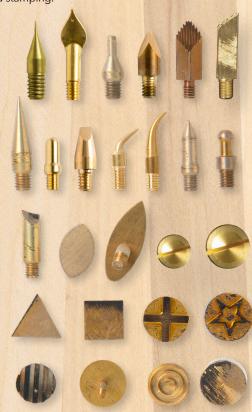

#### 11879

## **Wood Burning Mega Tip Set**

26 interchangeable tips, great for basic pattern making techniques and advanced wood burning techniques including calligraphy, stenciling, and stamping.

#### Includes:

- 13 Wood burning tips
- 11 Design tips
- 2 Transfer tips