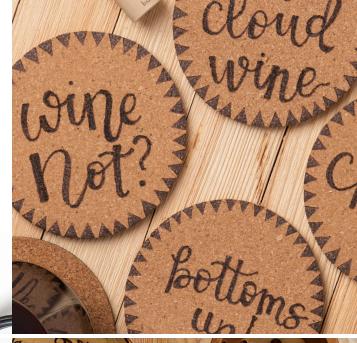

# WOOD BURNING TOOLS

Plaid's Wood Burning Tools and accessories are a great way to enjoy one of the hottest trends in crafting - pyrography! Add personalized burn details and designs to wood, cork, leather, gourds, and more. Take your designs to the next level with pattern sheets and interchangeable tips for more advanced wood burning techniques.

# **Decorative Wood Burning Tool**

Ideal for wood burning and stencil cutting, includes 6 interchangeable tips. Use on wood, cork, and leather.