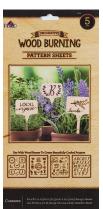

# **Wood Burning Pattern Sheets**

#### Includes:

- 4 Pattern sheets
- 1 Carbon transfer paper

LIVE

love BAKE