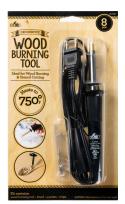

# WOOD BURNING TOOLS

Plaid's Wood Burning Tools and accessories are a great way to enjoy one of the hottest trends in crafting - pyrography! Add personalized burn details and designs to wood, cork, leather, gourds, and more. Take your designs to the next level with pattern sheets and interchangeable tips for more advanced wood burning techniques.

## **Deluxe Wood Burning Set**

Ideal for wood burning and stencil cutting, includes 11 interchangeable tips.

#### Includes:

- Wood burning tool with variable temperature control
- Stand
- Storage case
- Lead-free solder
- 11 interchangeable tips (5 Wood burning tips, 1 knife tip, 3 design tips, 1 soldering tip, 1 transfer tip)