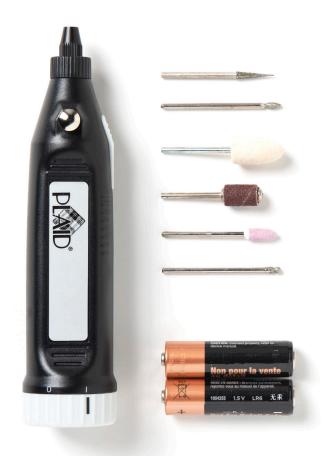

# **ENGRAVING TOOL**

The Plaid Engraver Tool is a lightweight and compact tool that allows you to create intricate detail work effortlessly with the touch of a button. Use this tool on everything from glass to metal to plastic and more.

## **Engraver**

Lightweight and compact: effortlessly performs intricate work on metal, slate, ceramic, plastic, and wood.

#### Includes:

- Engraver tool (Sharp)
- Conical engraver tip
- Sanding band
- Buffing tip
- Sharp engraver tip
- Ball engraver tip
- 2 AA batteries
- Storage case