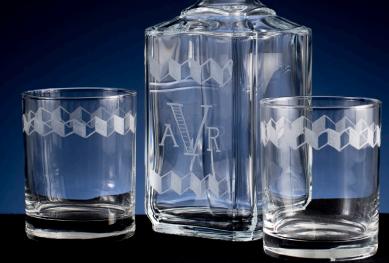

# **ENGRAVING TOOL**

The Plaid Engraver Tool is a lightweight and compact tool that allows you to create intricate detail work effortlessly with the touch of a button. Use this tool on everything from glass to metal to plastic and more.

## **Engraver**

Lightweight and compact: effortlessly performs intricate work on metal, slate, ceramic, plastic, and wood.