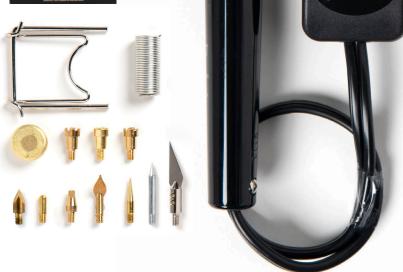

#### 17391E

## **Deluxe Wood Burning Set**

Ideal for wood burning and stencil cutting, includes 11 interchangeable tips.

#### Includes:

- Wood burning tool with variable temperature control
- Stand
- Storage case
- Lead-free solder
- 11 interchangeable tips (5 Wood burning tips, 1 knife tip, 3 design tips, 1 soldering tip, 1 transfer tip)