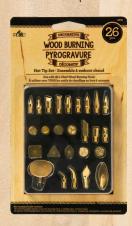

#### 11879

## **Wood Burning Mega Tip Set**

26 interchangeable tips, great for basic pattern making techniques and advanced wood burning techniques including calligraphy, stenciling, and stamping.

#### Includes:

- 13 Wood burning tips
- 11 Design tips
- 2 Transfer tips