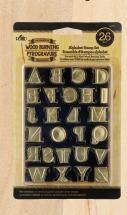

#### 34671

### **Wood Burning Alphabet Stamp Set**

Great for creating personilized pieces on wood, leather, cork, and more.

## Includes:

• 26 high-quality high-quality interchangeable metal wood burning letter stamps